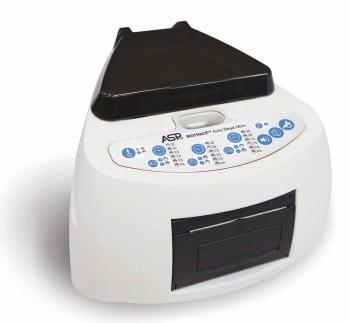

# BIOTRACE

AUTO READ MINI BIOLOGICAL INDICATOR READER

### **Elevating Healthcare Excellence**

Enhance your sterilization process with the **BIOTRACE™ Auto Read Mini System** for quick, reliable results with a space-saving design.

### **Compliance-Ready**

The built-in thermal printer delivers a ticket showing the result of each active readout position facilitating efficient record-keeping and traceability.

### **Space-Saving Design**

The reader's compact design takes up minimal space in your facility, allowing you to maximize your workspace efficiency.

| TECHNICAL SPECIFICATIONS | Auto Read Mini Biological Indicator Reader PRODUCT # 73410                                                                                                                                                                         |                                     |                                    |                                          |  |
|--------------------------|------------------------------------------------------------------------------------------------------------------------------------------------------------------------------------------------------------------------------------|-------------------------------------|------------------------------------|------------------------------------------|--|
| Dimensions               | <b>Width:</b><br>15.6 cm (6.14 in)                                                                                                                                                                                                 | <b>Height:</b><br>10.5 cm (4.13 in) | <b>Depth:</b><br>14.5 cm (5.71 in) | <b>Weight:</b><br>973 g (2 lbs. 2.3 oz.) |  |
| Number of Wells          | 3                                                                                                                                                                                                                                  |                                     |                                    |                                          |  |
| Printer                  | Built-in Thermal Printer, no ink required                                                                                                                                                                                          |                                     |                                    |                                          |  |
| Incubation Temperature   | 60 ± 2 °C (Steam)                                                                                                                                                                                                                  |                                     |                                    |                                          |  |
| Connectivity             | Wireless:External:SM Cloud™ Traceability Software: Enables secure and<br>user-friendly management and storage of the readout<br>results for biological indicators and Hygiene Monitoring<br>System* Indicators.USB connect to a PC |                                     |                                    |                                          |  |
| Memory Storage           | Last 3 Results                                                                                                                                                                                                                     |                                     |                                    |                                          |  |
| Alarms                   | Audible                                                                                                                                                                                                                            |                                     |                                    |                                          |  |
| Operating Environment    | Temperature:<br>10 °C - 30 °C                                                                                                                                                                                                      | <b>Humidity:</b><br>30 % - 80 %     |                                    | <b>Altitude:</b><br>3,500 m max          |  |
| Power Supply             | 12 Volts DC (100-240 Volt                                                                                                                                                                                                          | es AC)                              |                                    |                                          |  |
| Certifications           | WEEE 2012/19/EU, RoHS Directive 2011/65/EU (Full list available in User's Guide.)                                                                                                                                                  |                                     |                                    |                                          |  |