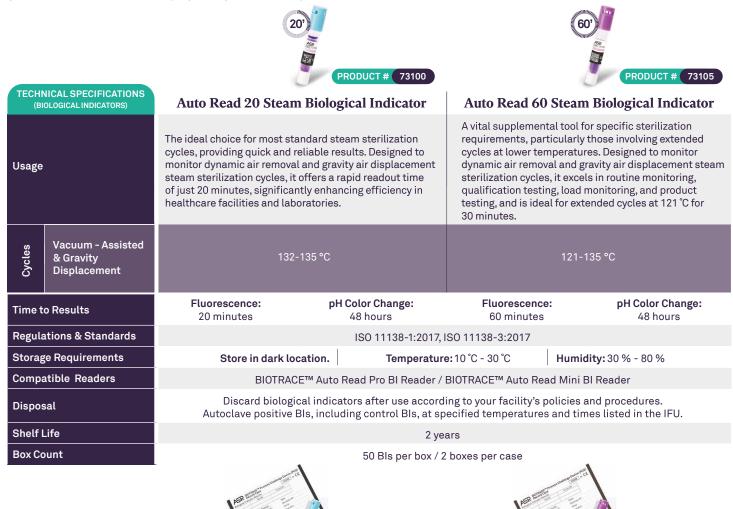

## **BIOTRACE**<sup>\*\*</sup>

AUTO READ BIOLOGICAL INDICATOR (BI) SYSTEM

## Peace of Mind in Sterilization Monitoring

The **BIOTRACE<sup>™</sup>** Auto Read BI System delivers peace of mind in sterilization with its efficient design, reliable indicators, instant visual confirmation, rapid readout, dual verification methods, and a 2-year shelf life. This ensures that healthcare professionals can effectively uphold patient safety with confidence.

#### **TECHNICAL SPECIFICATIONS** Auto Read 20 Steam BI PCD (PROCESS CHALLENGE DEVICE PACK)

BIOTRACE<sup>™</sup> Process Challenge Device Record Card VERISURE<sup>™</sup> Steam Type 5 Migrating Integrator BIOTRACE<sup>™</sup> Auto Read 20 Steam Biological Indicator